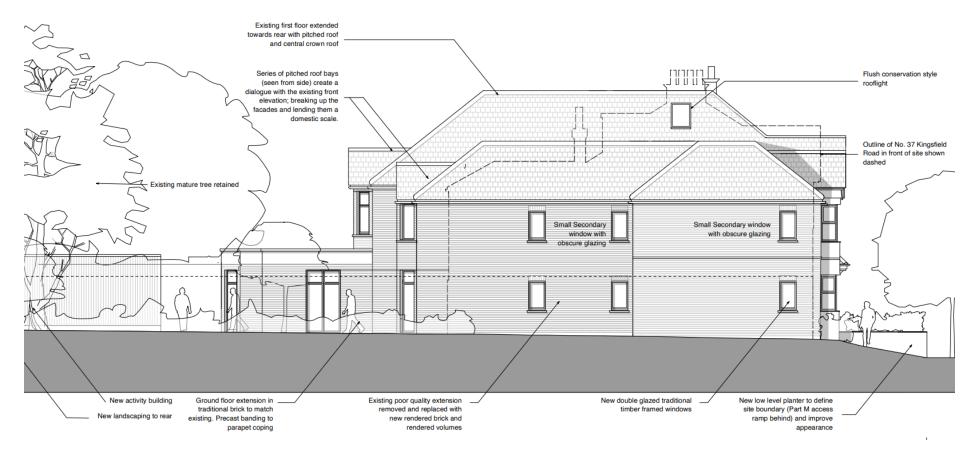

Proposed side elevation (facing No. 37 Kingsfield Road)

Proposed side elevation (facing No. 45 Kingsfield Road)

Proposed rear elevation

Tree protection plan

PROPOSED REAR ELEVATION

PROPOSED SIDE ELEVATION

.