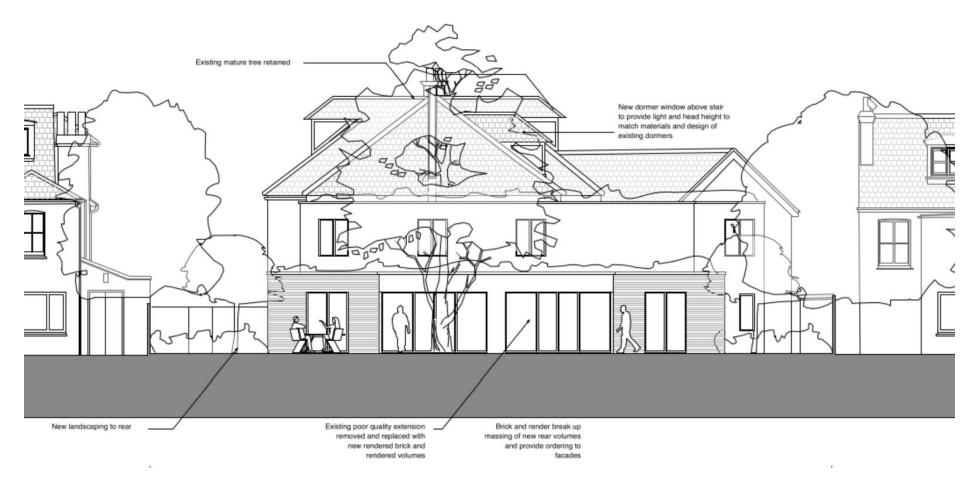

Proposed side elevation (facing No. 37 Kingsfield Road)

Proposed side elevation (facing No. 45 Kingsfield Road)

Proposed rear elevation

Tree protection plan

PROPOSED REAR ELEVATION

PROPOSED SIDE ELEVATION

.