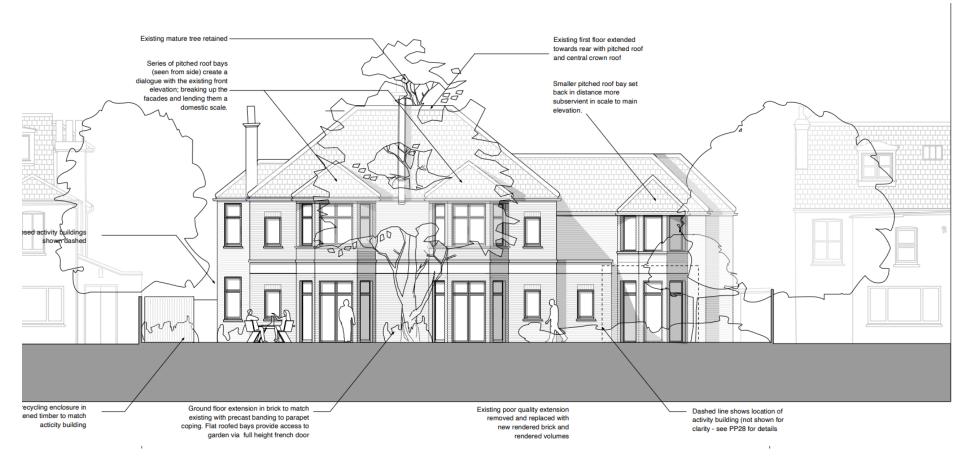

Proposed side elevation (facing No. 37 Kingsfield Road)

Proposed side elevation (facing No. 45 Kingsfield Road)

Proposed rear elevation

Tree protection plan

PROPOSED REAR ELEVATION

PROPOSED SIDE ELEVATION

.