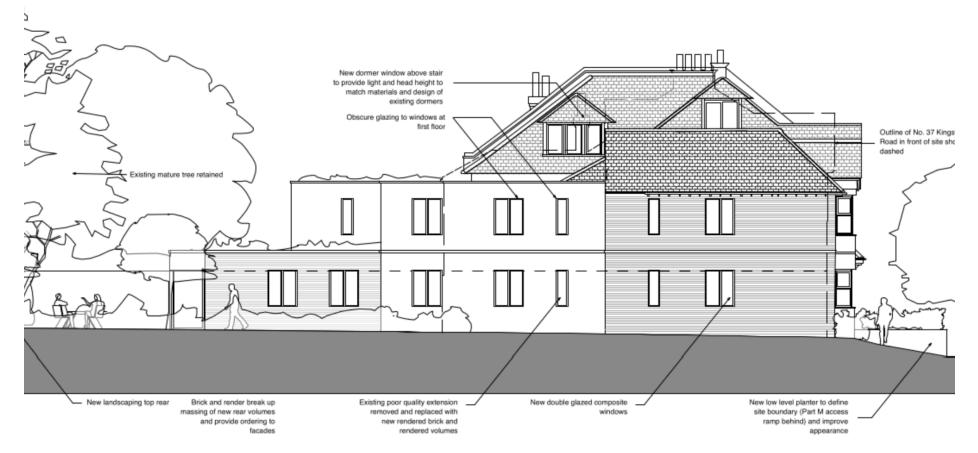

Proposed side elevation (facing No. 37 Kingsfield Road)

Proposed side elevation (facing No. 45 Kingsfield Road)

Proposed rear elevation

Tree protection plan

PROPOSED REAR ELEVATION

PROPOSED SIDE ELEVATION

.