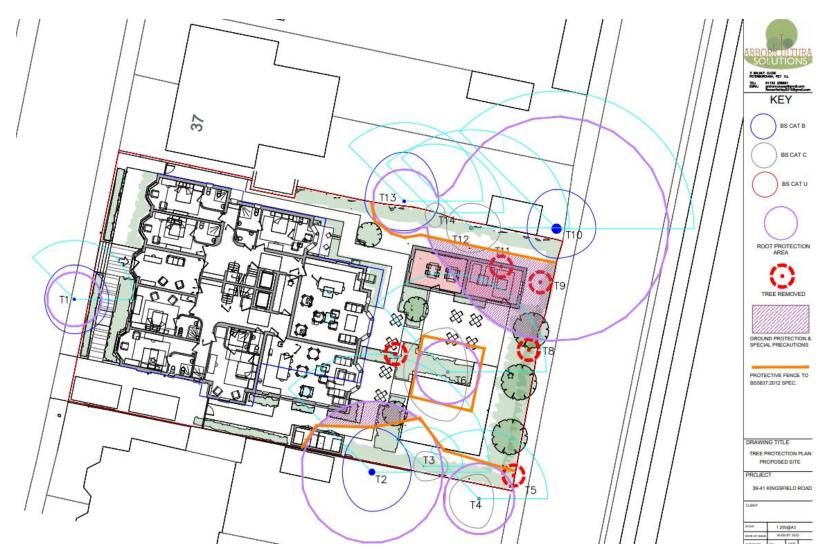

Proposed side elevation (facing No. 37 Kingsfield Road)

Proposed side elevation (facing No. 45 Kingsfield Road)

Proposed rear elevation

Tree protection plan

PROPOSED REAR ELEVATION

PROPOSED SIDE ELEVATION

.