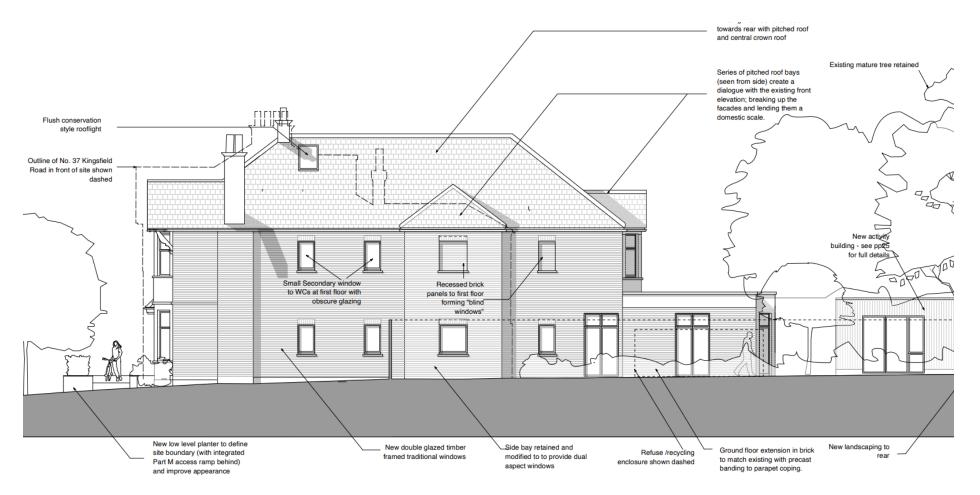

Proposed side elevation (facing No. 37 Kingsfield Road)

Proposed side elevation (facing No. 45 Kingsfield Road)

Proposed rear elevation

Tree protection plan

PROPOSED REAR ELEVATION

PROPOSED SIDE ELEVATION

.